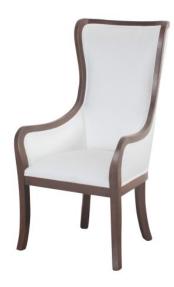

## **DINING CHAIR WINGSEY**

With elegant and transitional curves, the silhouette of the Dining chair Wingsey has perfect proportions for a well-appointed dining room. its subtle design offers a very comfortable position for your guest for an extended stay around the table. Made with solid hardwoods and bench upholstered, this is a superior chair for you to enjoy for many years to come.

## **PRODUCT DESCRIPTION**

Handcrafted in Peru.

Bench upholstered in California.

Customization available.

COM Req: 5 Yards (Solid) 6 Yards (Pattern)

Fabric shown: Bae Porcelain (Grade 1-Performance)

## **ADDITIONAL INFORMATION**

**Dimensions** W 25 in x D 28 in x H 48 in

**Style/Function** Transitional

Fabric / Leather Bae Porcelain

Page: 3

**Phone**: 949 553 9856 | **Fax**: 949 553 9857

Email: sales@phcollection.com