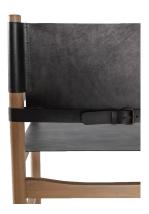

## **DINING CHAIR XAVIER**

Designed with true Spanish flair, the Xavier Armchair is perfect to pair with a long farm table. Its low back allows for open and uncluttered dining environments, made by hand by our talented craftsmen, the hard wood frame is covered with a sling seat made of vegetable tanned leather (friendly to our planet) and hand rubbed in a matte black finish. A metal buckle in the outside back completes this very comfortable and durable chair to dine in style.

## **GALLERY IMAGES**

Page: 2

**Phone**: 949 553 9856 | **Fax**: 949 553 9857

Email: sales@phcollection.com