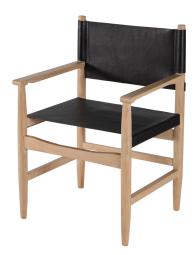

## **DINING CHAIR XAVIER**

Designed with true Spanish flair, the Xavier Armchair is perfect to pair with a long farm table. Its low back allows for open and uncluttered dining environments, made by hand by our talented craftsmen, the hard wood frame is covered with a sling seat made of vegetable tanned leather (friendly to our planet) and hand rubbed in a matte black finish. A metal buckle in the outside back completes this very comfortable and durable chair to dine in style.

## **PRODUCT DESCRIPTION**

Handcrafted in Peru.

In Stock/ Quick ship available.

## **ADDITIONAL INFORMATION**

**Dimensions** W 20 in x D 19 in x H 42 in

Material LEATHER

**Style/Function** Transitional

Page: 3

**Phone**: 949 553 9856 | **Fax**: 949 553 9857

Email: sales@phcollection.com