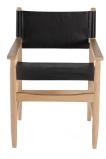

## **DINING CHAIR XAVIER**

Designed with true Spanish flair, the Xavier Armchair is perfect to pair with a long farm table. Its low back allows for open and uncluttered dining environments, made by hand by our talented craftsmen, the hard wood frame is covered with a sling seat made of vegetable tanned leather (friendly to our planet) and hand rubbed in a matte black finish. A metal buckle in the outside back completes this very comfortable and durable chair to dine in style.