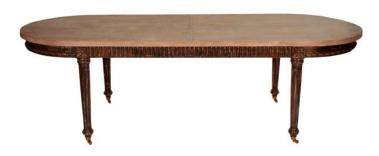

## **DINING TABLE AIMEE, BARN**

This French inspired oval dining table is a classic design with Peninsula flair.

The wire brushed top gives a rustic yet refined look. The aged detail on the legs are done in a subtle way yet adds texture and depth to the carved areas.