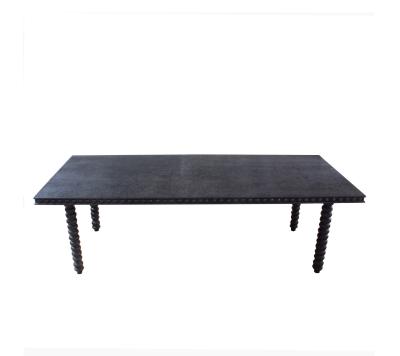

## DINING TABLE BABETTE RECTANGULAR, BLACK

At 96" of length the Babette rectangular dining table is a transitional piece with traditional Hacienda bones. With repeated turns in its 4 legs this simple yet aesthetically pleasant piece offers ample space to accommodate 8 narrow dining chairs if necessary.

The detail of wooden beads around its edge elevates its presence, coupled with the wire brushed texture throughout applied on a dark and rich charcoal tone.

SKU: DT-051-2121-REC-BLA | Categories: Dining, Dining Tables, In Stock, NEW |