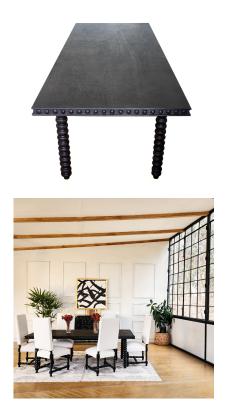

## DINING TABLE BABETTE RECTANGULAR, BLACK

At 96" of length the Babette rectangular dining table is a transitional piece with traditional Hacienda bones. With repeated turns in its 4 legs this simple yet aesthetically pleasant piece offers ample space to accommodate 8 narrow dining chairs if necessary.

The detail of wooden beads around its edge elevates its presence, coupled with the wire brushed texture throughout applied on a dark and rich charcoal tone.

SKU: DT-051-2121-REC-BLA | Categories: Dining, Dining Tables, In Stock, NEW |



## **PRODUCT DESCRIPTION**

Handcrafted in Peru

Customization available.

In stock/ Quick ship available.

## **GALLERY IMAGES**









## **ADDITIONAL INFORMATION**

| Dimensions     | W 96 in x D 40 in x H 30 in                   |
|----------------|-----------------------------------------------|
| Color          | Black                                         |
| Material       | Wood                                          |
| Finish         | Brushed Black                                 |
| Style/Function | Santa Barbara, Spanish Hacienda, Traditiional |
|                |                                               |