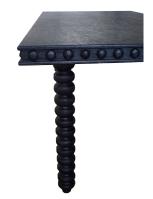

## DINING TABLE BABETTE RECTANGULAR, BLACK

At 96" of length the Babette rectangular dining table is a transitional piece with traditional Hacienda bones. With repeated turns in its 4 legs this simple yet aesthetically pleasant piece offers ample space to accommodate 8 narrow dining chairs if necessary.

The detail of wooden beads around its edge elevates its presence, coupled with the wire brushed texture throughout applied on a dark and rich charcoal tone.

SKU: DT-051-2121-REC-BLA | Categories: Dining, Dining Tables, In Stock, NEW |