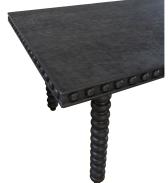

The detail of wooden beads around its edge elevates its presence, coupled with the wire brushed texture throughout applied on a dark and rich charcoal tone.

SKU: DT-051-2121-REC-BLA | Categories: Dining, Dining Tables, In Stock, NEW |