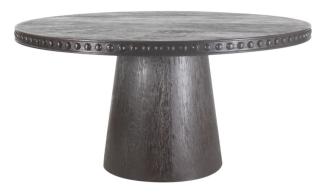

## **DINING TABLE BABETTE ROUND**

Experience the luxury of the Babette Round Grey Dining Table from Peninsula Home. Handcrafted with precision, this exquisite table boasts a timeless design that complements any dining room. Its round shape encourages conversation and connection, making it perfect for intimate dinners with loved ones. The table's beautiful grey finish adds a touch of sophistication, while its high-quality materials ensure that it will last for years to come.

# **PRODUCT DESCRIPTION**

Handcrafted in Peru.

Customization available.

In Stock / Quick ship.