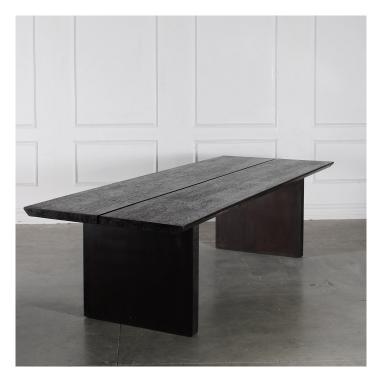

Make a statement with the Campana Dining Table from Peninsula Home. Handcrafted in Peru with exceptional attention to detail, this oversized table exudes luxury and quality. The table's striking design features a solid wood base. Whether you're hosting dinner parties or enjoying family meals, the Campana Dining Table is the perfect choice for any modern home that values style and craftsmanship.

## **PRODUCT DESCRIPTION**

Handcrafted in Peru.

Customization available.

In Stock/ Quick ship available.

## **ADDITIONAL INFORMATION**

**Dimensions** W 115 in x D 42 in x H 30 in

**Style/Function** Transitional

Page: 3 **Phone**: 949 553 9856 | **Fax**: 949 553 9857

Email: sales@phcollection.com