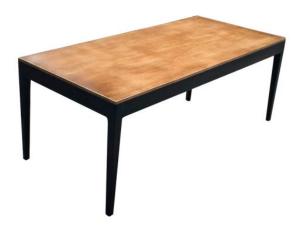

## **DINING TABLE CONNOR**

Traditional by deifinition the Coffee Table Augusta brings elegance and sophistication to your living room. The top is finished in a hand painted design that frames a central medallio with tones of greys, cremes and blacks Under the top a large book shelf complements this unique table.

## **PRODUCT DESCRIPTION**

Traditional by deifinition the Coffee Table Augusta brings elegance and sophistication to your living room. The top is finished in a hand painted design that frames a central medallio with tones of greys, cremes and blacks Under the top a large book shelf complements this unique table.

## **ADDITIONAL INFORMATION**

**Dimensions** W 80 in x D 36 in x H 30 in

**Style/Function** Transitional-Coastal

Page: 2

**Phone**: 949 553 9856 | **Fax**: 949 553 9857

Email: sales@phcollection.com