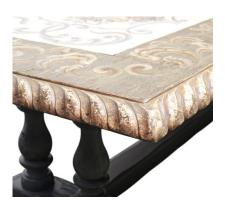

## **DINING TABLE PAMPLONA, 96", 712 FINISH**

Inspired in a Mission style table, the Pamplona collection offers 4 length options from 6 to 10 feet. Solid turned legs with oversized bases support a 2" thick top that has a detailed carved rope design around its perimeter. A hand painted design completes this stunning dining table that is finished in a combination of tones with diverse textures throughout.

## **PRODUCT DESCRIPTION**

Handcrafted in Peru.

Customization Available.

Also Available in 72", 84" and 120"

Finish Shown: 712

Made to order 8-10 Weeks.