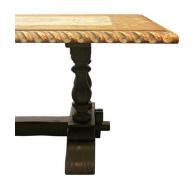

## **DINING TABLE PAMPLONA, 96", 712 FINISH**

Inspired in a Mission style table, the Pamplona collection offers 4 length options from 6 to 10 feet. Solid turned legs with oversized bases support a 2" thick top that has a detailed carved rope design around its perimeter. A hand painted design completes this stunning dining table that is finished in a combination of tones with diverse textures throughout.

## **PRODUCT DESCRIPTION**

Handcrafted in Peru.

Customization Available.

Also Available in 72", 84" and 120"

Finish Shown: 712

Made to order 8-10 Weeks.

## **ADDITIONAL INFORMATION**

**Dimensions** W 96 in x D 48 in x H 30 in

**Style/Function** Spanish Hacienda

Finish 712

Page: 3 **Phone**: 949 553 9856 | **Fax**: 949 553 9857

Email: sales@phcollection.com