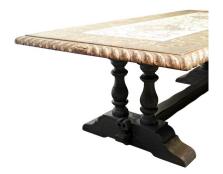

## **DINING TABLE PAMPLONA, 96", 712 FINISH**

Inspired in a Mission style table, the Pamplona collection offers 4 length options from 6 to 10 feet. Solid turned legs with oversized bases support a 2" thick top that has a detailed carved rope design around its perimeter. A hand painted design completes this stunning dining table that is finished in a combination of tones with diverse textures throughout.

## **PRODUCT DESCRIPTION**

Handcrafted in Peru.

Customization Available.

Also Available in 72", 84" and 120"

Finish Shown: 712

Made to order 8-10 Weeks.

## **ADDITIONAL INFORMATION**

**Dimensions** W 96 in x D 48 in x H 30 in

**Style/Function** Spanish Hacienda

Finish 712

Page: 3 **Phone**: 949 553 9856 | **Fax**: 949 553 9857

Email: sales@phcollection.com