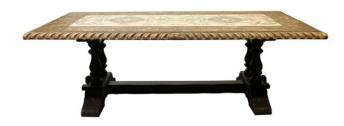

## **DINING TABLE PAMPLONA, 96", 712 FINISH**

Inspired in a Mission style table, the Pamplona collection offers 4 length options from 6 to 10 feet. Solid turned legs with oversized bases support a 2" thick top that has a detailed carved rope design around its perimeter. A hand painted design completes this stunning dining table that is finished in a combination of tones with diverse textures throughout.

## **PRODUCT DESCRIPTION**

Handcrafted in Peru.

Customization Available.

Also Available in 72", 84" and 120"

Finish Shown: 712

Made to order 8-10 Weeks.

## **ADDITIONAL INFORMATION**

**Dimensions** W 96 in x D 48 in x H 30 in

**Style/Function** Spanish Hacienda

Finish 712

Page: 3 **Phone**: 949 553 9856 | **Fax**: 949 553 9857

Email: sales@phcollection.com