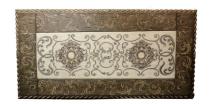

## **DINING TABLE PAMPLONA, 96", 712 FINISH**

Inspired in a Mission style table, the Pamplona collection offers 4 length options from 6 to 10 feet. Solid turned legs with oversized bases support a 2" thick top that has a detailed carved rope design around its perimeter. A hand painted design completes this stunning dining table that is finished in a combination of tones with diverse textures throughout.

## **PRODUCT DESCRIPTION**

Handcrafted in Peru.

Customization Available.

Also Available in 72", 84" and 120"

Finish Shown: 712

Made to order 8-10 Weeks.