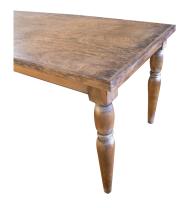

## **DINING TABLE PILAR, 84"**

Inspired by Italian farm houses, this dining table balances simplicity with rustic elegance. turned legs and 2" thick top boards made of reclaimed lumber combined with the perfect stain tone make this a must have for entertaining in style or everyday use at home.

## **PRODUCT DESCRIPTION**

Handcrafted in Peru.

Customization available.

In stock/ quick ship available.

Finish shown: 922 (New)