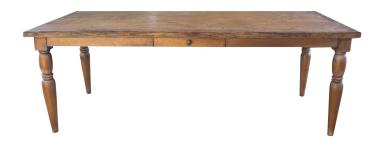

## **DINING TABLE PILAR, 84"**

Inspired by Italian farm houses, this dining table balances simplicity with rustic elegance. turned legs and 2" thick top boards made of reclaimed lumber combined with the perfect stain tone make this a must have for entertaining in style or everyday use at home.

## **PRODUCT DESCRIPTION**

Handcrafted in Peru.

Customization available.

In stock/ quick ship available.

Finish shown: 922 (New)