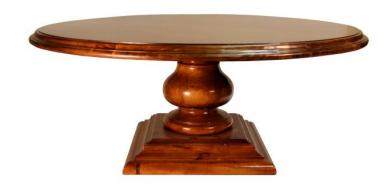

## **DINING TABLE XIMENA NUTMEG MEDIUM**

simple in lines and details, this round dining table is a classic that offers a solid turned pedestal base with a thick top to afford a robust yet classy and elegant look.

## **PRODUCT DESCRIPTION**

Simple in lines and details, this round dining table is a classic piece that offers a solid turned pedestal base with a thick top to afford a robust yet classy and elegant look.