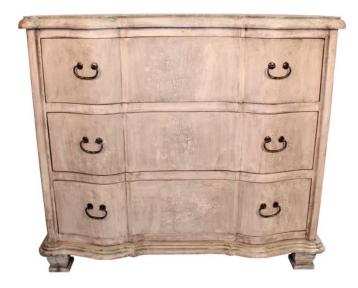

## DRESSER CHIESSO, CHARLES

Introducing the Chiesso Charles Dresser from Peninsula Home. Handcrafted with meticulous attention to detail, this dresser is a true statement piece that combines luxury and functionality. The rich wood finish and exquisite hardware add a touch of sophistication to any bedroom. With its generous storage capacity and sturdy construction, it offers both practicality and durability. Elevate your bedroom decor with the Chiesso Charles Dresser from Peninsula Home and experience the perfect balance of timeless elegance and organizational convenience.