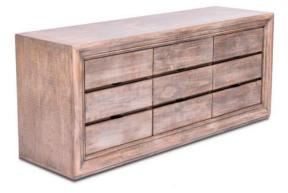

## **DRESSER EVAN**

Introducing the Evan Dresser from Peninsula Home. Handcrafted with meticulous care, this dresser showcases a sleek and contemporary design that adds a modern touch to your bedroom. With its ample storage space and quality craftsmanship, it offers both functionality and style. Elevate your living space with the Evan Dresser and enjoy a statement piece that combines form and function in perfect harmony.

## **PRODUCT DESCRIPTION**

Handcrafted in Peru.

Customization available.

Made to order 8-10 weeks.

## **ADDITIONAL INFORMATION**

Dimensions Style/Function Finish W 72 in x D 22 in x H 30 in

Transitional

Reverse Acorn