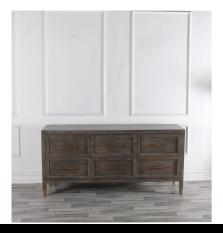

## **DRESSER HARRY**

The Harry Dresser has Asian-farm house bones in a clean piece that provides 6 drawers for ample storage. its finish in an earthy warm grey tone, contrasts with the aged brass finish of the front handles and feet.