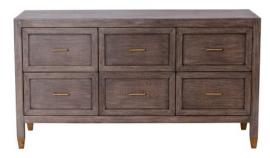

## **DRESSER HARRY**

The Harry Dresser has Asian-farm house bones in a clean piece that provides 6 drawers for ample storage. its finish in an earthy warm grey tone, contrasts with the aged brass finish of the front handles and feet.

## **ADDITIONAL INFORMATION**

**Dimensions** W 72 in x D 20 in x H 34 in

**Style/Function** Casual, Coastal, Farmhouse, Transitional

Page: 3 **Phone**: 949 553 9856 | **Fax**: 949 553 9857

Email: sales@phcollection.com