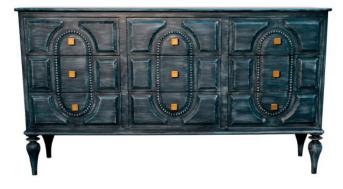

## **DRESSER PIPER XLBLUE**

Introducing the Piper XL Blue Dresser from Peninsula Home. Handcrafted with care and attention to detail, this dresser showcases a captivating blue finish that adds a pop of color to any space. With its spacious design and quality craftsmanship, it offers both style and functionality. Elevate your bedroom with the Piper XL Blue Dresser and enjoy a statement piece that combines artistry and practicality.

## **PRODUCT DESCRIPTION**

Handcrafted in Peru.

Customization Available.

Made to order 10-12 Weeks.

## **ADDITIONAL INFORMATION**

**Dimensions** W 78 in x D 18 in x H 43 in

**Style/Function** Coastal, Transitional

**Finish** Blue

Page: 2

**Phone**: 949 553 9856 | **Fax**: 949 553 9857

Email: sales@phcollection.com