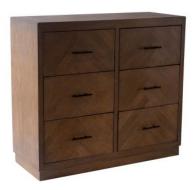

## **DRESSER TOLEDO**

The Toledo dresser is a simple lined 6 drawer piece that has a chevron design made of hard wood planks on its front. It's beautiful lines and design are complemented by horizontal black matte handles. Its warm multi-tone finish makes this a very versatile piece for designers to use in their projects.

## **ADDITIONAL INFORMATION**

**Dimensions** W 50 in x D 20 in x H 45 in

**Style/Function** Casual, Coastal, Farmhouse, Transitional

**Finish** Acorn

Page: 3 **Phone**: 949 553 9856 | **Fax**: 949 553 9857