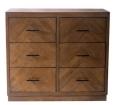

## **DRESSER TOLEDO**

The Toledo dresser is a simple lined 6 drawer piece that has a chevron design made of hard wood planks on its front. It's beautiful lines and design are complemented by horizontal black matte handles. Its warm multi-tone finish makes this a very versatile piece for designers to use in their projects.

## **ADDITIONAL INFORMATION**

**Dimensions** W 50 in x D 20 in x H 45 in

**Style/Function** Casual, Coastal, Farmhouse, Transitional

**Finish** Acorn

Page: 3 **Phone**: 949 553 9856 | **Fax**: 949 553 9857