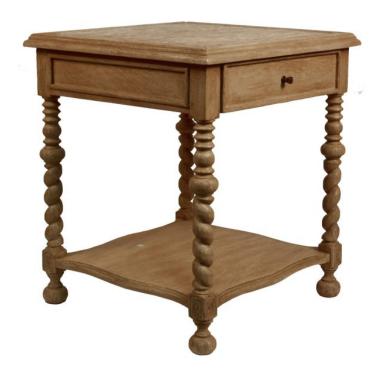

Mission Style, Santa Barbara at its best, are features found in this simple, yet classy Barley twisted leg end table. Great proportions allow for a low or high seat sofa to be the main attention to accompany this table. its surface is hand wire brushed and finishes in a soft antique matte tone to offer a true feeling of an antique piece found at a Parisian market.

## **PRODUCT DESCRIPTION**

Handcrafted in Peru.

Customization available.

Made to order 10-14 weeks.

## **ADDITIONAL INFORMATION**

**Dimensions** W 26 in x D 26 in x H 30 in

**Style/Function** Spanish Hacienda

Finish Provenzal 002

Page: 3

**Phone**: 949 553 9856 | **Fax**: 949 553 9857

Email: sales@phcollection.com