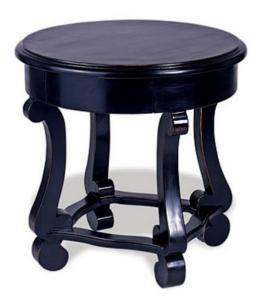

## **END TABLE BRENTWOOD**

Simple, smooth and elegant lines with a smooth clean finish are the attributes to this Brentwood collection that inspires coastal and traditional interiors. Great proportions, made in solid woods and hand stained, this is a must have table for small spaces with classic touches.

## **PRODUCT DESCRIPTION**

Handcrafted in Peru.

Customization available.

Made to order: 10-14 weeks.

## **ADDITIONAL INFORMATION**

**Dimensions** 

Style/Function

**Finish** 

W 26 in x D 26 in x H 26 in

Transitional

002 Black

Page: 2