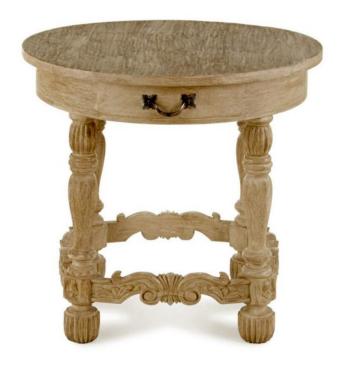

Details are abundant in this Italian inspired reproduction table. Turned legs, hand carving details and an intricate design on its base make a perfect design for a table this size. Solid woods in the construction assure sturdiness as well as a lasting life. It is finished in a multi-step technique with a hand wire brushed surface in a Provenzal wired finish.

## **PRODUCT DESCRIPTION**

Handcrafted in Peru.

Customization available.

Made to order 10-14 Weeks.

## **ADDITIONAL INFORMATION**

**Dimensions** W 28 in x D 28 in x H 26 in

**Style/Function** Spanish Hacienda

Finish Provenzal 002

Page: 3

**Phone**: 949 553 9856 | **Fax**: 949 553 9857

Email: sales@phcollection.com