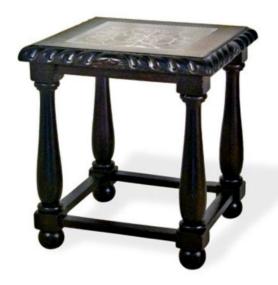

## **END TABLE GRANADA**

A Spanish Hacienda type table it combines hand turned legs, hand carved details and hand forged wrought iron top underneath a clear glass top. Elegantly appointed with a hand rubbed espresso finish, this table is the perfect piece to finish a Spanish Hacienda interior.