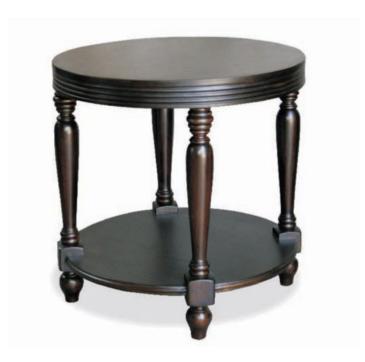

The Madison collection has a subtle and elegant timeless design of simplicity and clean lines while still preserving a traditional approach. This round accent table can be used as Sofa end table, next to a wing chair to hold a reading lamp or in many other uses due to its flexibility of options in decor. finished in a light oatmeal smooth tone lightly distressed in edges and legs, this classic table will allow you to place it in many corners of your home and always spell elegance.

## **PRODUCT DESCRIPTION**

Handcrafted in Peru.

Customization available.

Made to order 10-14 Weeks.

## **ADDITIONAL INFORMATION**

**Dimensions** W 28 in x D 28 in x H 75 in

**Style/Function** Transitional

Finish Black 002

Page: 3

**Phone**: 949 553 9856 | **Fax**: 949 553 9857

Email: sales@phcollection.com