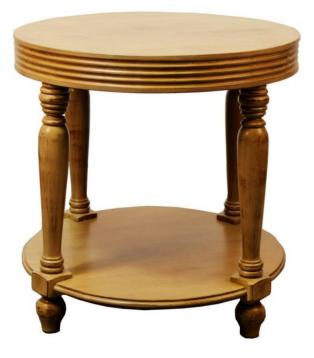

## END TABLE MADISON, OATMEAL

The Madison collection has a subtle and elegant timeless design of simplicity and clean lines while still preserving a traditional approach. This round accent table can be used as Sofa end table , next to a wing chair to hold a reading lamp or in many other uses due to its flexibility of options in decor. finished in a light oatmeal smooth tone lightly distressed in edges and legs, this classic table will allow you to place it in many corners of your home and always spell elegance.

## **ADDITIONAL INFORMATION**

Dimensions

W 28 in x D 28 in x H 83 in

Style/Function

Transitional Oatmeal

Finish