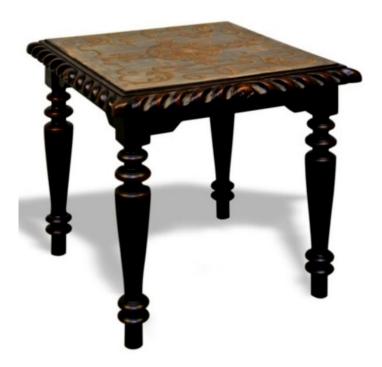

Based on a table we bought in one of our travels through Italy, this hand painted top table brings back the artistic side of 19th century European pieces. Solid wood stained legs are turned in a conic shape to bring in drama to an already exciting piece that in itself is a work of art.

## **ADDITIONAL INFORMATION**

**Dimensions** W 29 in x D 29 in x H 2 in

**Style/Function** Spanish Hacienda

Finish 010-Blue

Page: 2

**Phone**: 949 553 9856 | **Fax**: 949 553 9857

Email: sales@phcollection.com