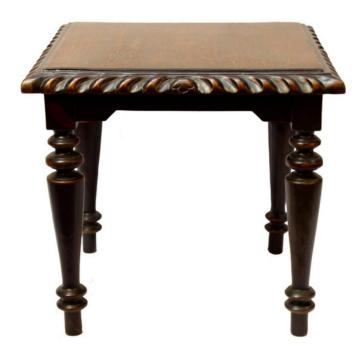

## **END TABLE PORTOFINO**

Based on a table we bought in one of our travels through Italy, this hand painted top table brings back the artistic side of 19th century European pieces. Solid wood stained legs are turned in a conic shape to bring in drama to an already exciting piece that in itself is a work of art.

## **PRODUCT DESCRIPTION**

Handcrafted in Peru.

Customization available.

Made to order 10-14 Weeks.

## **GALLERY IMAGES**

Page: 2 **Phone**: 949 553 9856 | **Fax**: 949 553 9857

Email: sales@phcollection.com

**ADDITIONAL INFORMATION** 

**Dimensions** W 29 in x D 29 in x H 3 in

**Style/Function** Spanish Hacienda