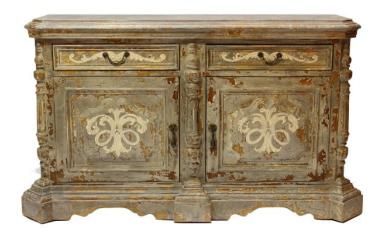

## **EXTRA LARGE BUFFET MONTSERRAT**

Traditional, robust, authentic are just a few words to describe this very well made replica of a side board that could belong to an Italian Villa. Made with classic elements such as balusters and raised panel doors, this hand painted piece will leave you looking at the window thinking you are in Tuscany.

## **PRODUCT DESCRIPTION**

Traditional, robust, authentic are just a few words to describe this very well made replica of a side board that could belong to an Italian Villa. Made with classic elements such as balusters and raised panel doors, this hand painted piece will leave you looking at the window thinking you are in Tuscany.

## **ADDITIONAL INFORMATION**

Dimensions

W 70 in x D 24 in x H 44 in

Style/Function

Traditional

Finish

Savannah