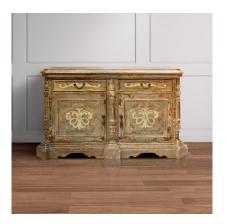

## **EXTRA LARGE BUFFET MONTSERRAT**



Traditional, robust, authentic are just a few words to describe this very well made replica of a side board that could belong to an Italian Villa. Made with classic elements such as balusters and raised panel doors, this hand painted piece will leave you looking at the window thinking you are in Tuscany.

SKU: BU-010-1002-XL-SAV | Categories: Buffets and Sideboards, Dining |



## **PRODUCT DESCRIPTION**

Traditional, robust, authentic are just a few words to describe this very well made replica of a side board that could belong to an Italian Villa. Made with classic elements such as balusters and raised panel doors, this hand painted piece will leave you looking at the window thinking you are in Tuscany.



## **GALLERY IMAGES**



## **ADDITIONAL INFORMATION**

Dimensions

W 70 in x D 24 in x H 44 in

Style/Function

Traditional

Finish

Savannah