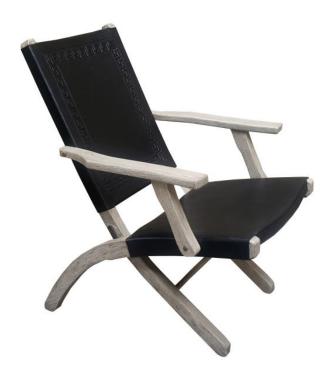

## FOLDING LOUNGE CHAIR TALMA IN BLACK LEATHER

This folding arm chair sits low and comfortable with an accented pitch. It has exposed wood frame which is paired with vegetable tanned hard leather hand carved in a geometric design.

## **PRODUCT DESCRIPTION**

This folding arm chair sits low and comfortable with an accented pitch. It has exposed wood frame which is paired with vegetable tanned hard leather hand carved in a geometric design.