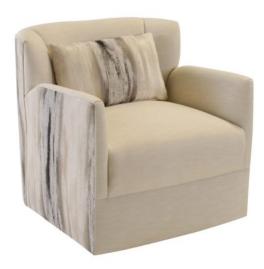

## SWIVEL CHAIR GRACE, TIA TUXEDO AND BAE PORCELAIN

Elegant, clean, and curved lines are abundant in this perfect size chair. A solid construction and attention to detail add durability and class to this transitional piece. Great proportion and the highest standard of materials guarantee a relaxed and comfortable seating experience.

## **PRODUCT DESCRIPTION**

Benchmade in California.

Customization available.

COM Req: 6 Yards (Solid) 7 Yards (Pattern)

Fabrics shown: Tia Tuxedo and Bae Porcelain (Crypton)