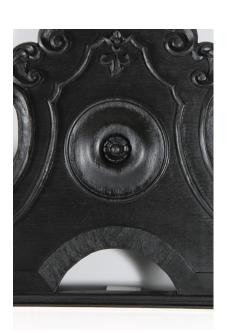

## **HEADBOARD FIORENTINA BLACK, KING**

Architecturally inspired this headboard has all the elements of antique European pieces. a dynamic shape that has a center medallion carved into the headboard is completed with a white fabric pad that softens the lower part of the headboard for comfort.

## **GALLERY IMAGES**

Page: 2

**Phone**: 949 553 9856 | **Fax**: 949 553 9857

Email: sales@phcollection.com