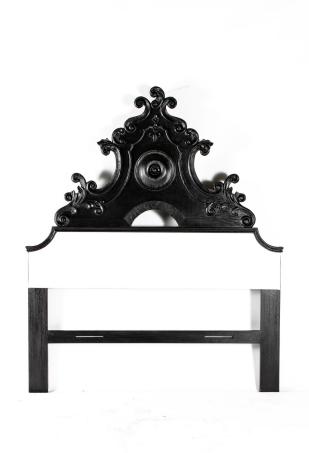

## **HEADBOARD FIORENTINA BLACK, KING**

Architecturally inspired this headboard has all the elements of antique European pieces. a dynamic shape that has a center medallion carved into the headboard is completed with a white fabric pad that softens the lower part of the headboard for comfort.

## **PRODUCT DESCRIPTION**

Handcrafted in Peru.

Customization available.

Also available in Queen size.

Fabric shown: Riba White (Grade 2)

## **ADDITIONAL INFORMATION**

**Dimensions** W 80 in x D 4 in x H 90 in

Fabric / Leather Reba White

**Color** Black

**Style/Function** Traditional

Page: 3

**Phone**: 949 553 9856 | **Fax**: 949 553 9857

Email: sales@phcollection.com