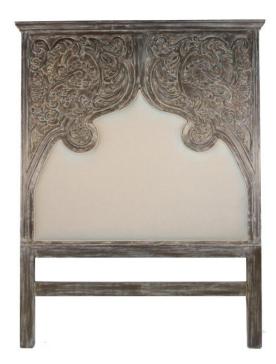

## **HEADBOARD SAN MARCO, QUEEN**

This is a classic headboard with very detailed carvings that goes in harmony with a multilayer finish and a solid linen-like fabric that covers the lower section for comfort. A truly unique and elegant European inspired masterpiece.

## **PRODUCT DESCRIPTION**

Handcrafted in Peru. Bench upholstered in California.

> Available in all 3 sizes. Customization available.

COM Req: 5 Yards (Solid) 6 Yards (Pattern)

## **ADDITIONAL INFORMATION**

**Dimensions** W 68 in x D 3 in x H 89 in

**Style/Function** Traditional

Finish Barn

Page: 3

**Phone**: 949 553 9856 | **Fax**: 949 553 9857

Email: sales@phcollection.com