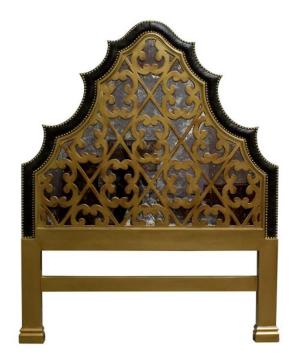

This traditional headboard displays a reversed antiqued mirror panel underneath an intricate wooden molding to add drama. Its contour is accented by a hand applied row of nail heads flanking Italian black leather throughout its carved shape.

## **PRODUCT DESCRIPTION**

Handcrafted in Peru.

Customization Available.

Also available in King size (MB-003-1805-K)

Leather shown: Crystal Charcoal.

In stock or quick ship.