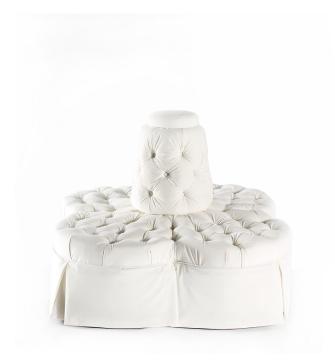

## **ISLAND SOFA FLEUR, PRESTIGE 010**

This small island sofa designed to be able to be sat on from multiple angles is dramatic and so fun to look at. the tufting mixed with a pleated skirt creates a very pleasing shape. the white velvet gives it a very clean and plush look.

## **PRODUCT DESCRIPTION**

Bench Made in California.

Customization Available.

Fabric shown: Prestige 010 (Grade 1)