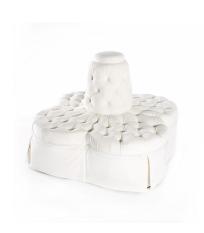

## **ISLAND SOFA FLEUR, PRESTIGE 010**

This small island sofa designed to be able to be sat on from multiple angles is dramatic and so fun to look at. the tufting mixed with a pleated skirt creates a very pleasing shape. the white velvet gives it a very clean and plush look.

## **PRODUCT DESCRIPTION**

Bench Made in California.

Customization Available.

Fabric shown: Prestige 010 (Grade 1)