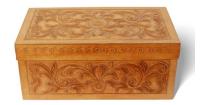

## **JEWELRY BOX CARVED IN LEATHER**

Hand carved vegetable tanned leather, perfect for storing your valuables or purely decorative purposes.

SKU: AA-002-1802 | Categories: Accessories, Living |

Page: 1

**Phone**: 949 553 9856 | **Fax**: 949 553 9857

## **PRODUCT DESCRIPTION**

Unlike the soft leather you are used to seeing on luxury leather goods such as high-end purses, vegetable tanned leathers are rustic, thick and very durable. For instance, consider this leather to be the type you would find in equestrian saddles and antique leather goods.

Unlike chrome tanned leatherswhich have toxic properties, vegetable tanned products have less of an impact on our environment, eliminating much of the pollution caused by modern tanning methods.

Every vegetable tanned leather produced is unique in its own way.