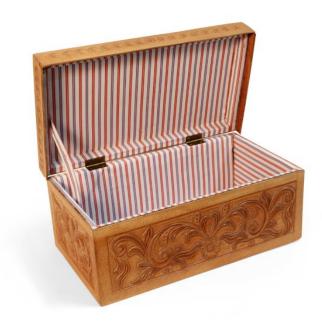

## **JEWELRY BOX CARVED IN LEATHER**

Hand carved vegetable tanned leather, perfect for storing your valuables or purely decorative purposes.

SKU: AA-002-1802 | Categories: Accessories, Living |

Page: 1

**Phone**: 949 553 9856 | **Fax**: 949 553 9857

## **PRODUCT DESCRIPTION**

Unlike the soft leather you are used to seeing on luxury leather goods such as high-end purses, vegetable tanned leathers are rustic, thick and very durable. For instance, consider this leather to be the type you would find in equestrian saddles and antique leather goods.

Unlike chrome tanned leatherswhich have toxic properties, vegetable tanned products have less of an impact on our environment, eliminating much of the pollution caused by modern tanning methods.

Every vegetable tanned leather produced is unique in its own way.