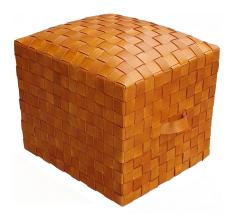

## LEATHER STOOL BROOKLYN, SADDLE

The Brooklyn cube in leather is a perfect piece to pair with chairs to be used as a footrest, or as an accent at the end of a bed or next to a cocktail chair. This very sturdy leather cube is woven in unsplit vegetable tanned leather around a hard wood frame. it comes with 2 leather flat handles to facilitate movement and add details to its unique design.