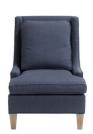

## **LIVING ROOM CHAIR AIMEE**

The Aimee chair is a traditional oversized chair that brings clean lines and comfort together. Its detached seat cushion is wrapped in poly cloud over foam, providing additional comfort and durability. With generous proportions this timeless style is the perfect chair for an elegant living room or home office environment.

## **GALLERY IMAGES**

Page: 2

**Phone**: 949 553 9856 | **Fax**: 949 553 9857

Email: sales@phcollection.com