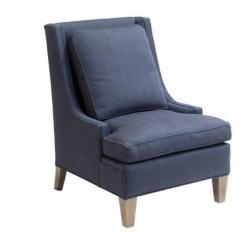

## **LIVING ROOM CHAIR AIMEE**

The Aimee chair is a traditional oversized chair that brings clean lines and comfort together. Its detached seat cushion is wrapped in poly cloud over foam, providing additional comfort and durability. With generous proportions this timeless style is the perfect chair for an elegant living room or home office environment.

## **PRODUCT DESCRIPTION**

Benchmade in California.

Customization available.

COM Req: 8 Yards (Solid) 9 Yards (Pattern)

## **ADDITIONAL INFORMATION**

**Dimensions** W 30 in x D 36 in x H 42 in

**Style/Function** Transitional

**Finish** Acorn

Page: 3 **Phone**: 949 553 9856 | **Fax**: 949 553 9857

Email: sales@phcollection.com