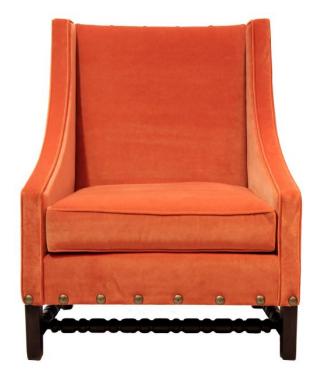

Regency style meets Spanish Revival in this high back comfortable occasional chair that pairs a hand turned base detail with otherwise clean albeit exaggerated lines on the upper portion. a separate detachable seat cushion stuffed with an envelope of poly cloud ensures the utmost quality seating experience of its kind.

## **PRODUCT DESCRIPTION**

Handcrafted in Peru.

Bench upholstered in California.

Customization available.

COM Req: 7 Yards (Solid) 9 Yards (Pattern)

## **ADDITIONAL INFORMATION**

**Dimensions** W 27 in x D 33 in x H 42 in

**Style/Function** Spanish Hacienda

**Finish** Espresso 002

Page: 3

**Phone**: 949 553 9856 | **Fax**: 949 553 9857

Email: sales@phcollection.com