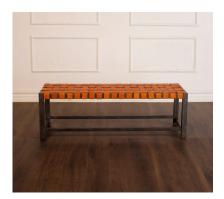

## **BENCH MADEIRA, SADDLE**

This transitional wooden frame bench is covered with woven vegetable tanned leather finished in a saddle tone with a contrast on the base. It is an ideal bench for the foot of the bed in your master or guest bedrooms.

## **ADDITIONAL INFORMATION**

| Dimensions       | W 54 in x D 16 in x H 17.5 in            |
|------------------|------------------------------------------|
| Style/Function   | Casual, Coastal, Farmhouse, Transitional |
| Fabric / Leather | Saddle Leather                           |