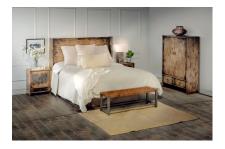

## **BENCH MADEIRA, SADDLE**

This transitional wooden frame bench is covered with woven vegetable tanned leather finished in a saddle tone with a contrast on the base. It is an ideal bench for the foot of the bed in your master or guest bedrooms.