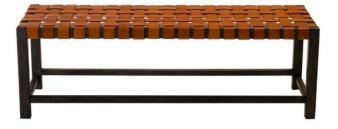

## **BENCH MADEIRA, SADDLE**

This transitional wooden frame bench is covered with woven vegetable tanned leather finished in a saddle tone with a contrast on the base. It is an ideal bench for the foot of the bed in your master or guest bedrooms.

## **ADDITIONAL INFORMATION**

| Dimensions       | W 54 in x D 16 in x H 17.5 in            |
|------------------|------------------------------------------|
| Style/Function   | Casual, Coastal, Farmhouse, Transitional |
| Fabric / Leather | Saddle Leather                           |