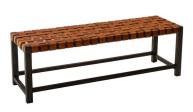

## **BENCH MADEIRA, SADDLE**

This transitional wooden frame bench is covered with woven vegetable tanned leather finished in a saddle tone with a contrast on the base. It is an ideal bench for the foot of the bed in your master or guest bedrooms.

## **ADDITIONAL INFORMATION**

| Dimensions       | W 54 in x D 16 in x H 17.5 in            |
|------------------|------------------------------------------|
| Style/Function   | Casual, Coastal, Farmhouse, Transitional |
| Fabric / Leather | Saddle Leather                           |