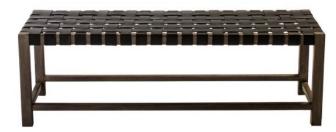

## **BENCH MADEIRA, BLACK**

This transitional wooden frame bench is covered with woven vegetable tanned leather finished in a black tone with a contrast on the base. It is an ideal bench for the foot of the bed in your master or guest bedrooms.

## **PRODUCT DESCRIPTION**

Handcrafted in Peru.

In stock - Quick ship

Customization available.

## **ADDITIONAL INFORMATION**

**Dimensions** W 54 in x D 16 in x H 17.5 in

**Style/Function** Casual, Coastal, Farmhouse, Transitional

Fabric / Leather Black Leather

Page: 3

**Phone**: 949 553 9856 | **Fax**: 949 553 9857