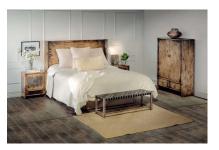

## **BENCH MADEIRA, BLACK**

This transitional wooden frame bench is covered with woven vegetable tanned leather finished in a black tone with a contrast on the base. It is an ideal bench for the foot of the bed in your master or guest bedrooms.