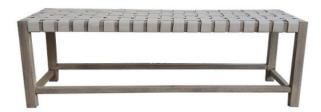

## **BENCH MADEIRA, CREME**

This transitional wooden frame bench is covered with woven vegetable tanned leather finished in a crème tone with a contrasting base. It is an ideal bench for the foot of the bed in your master or guest bedrooms.

## **ADDITIONAL INFORMATION**

**Dimensions** W 54 in x D 16 in x H 17.5 in

**Style/Function** Casual, Coastal, Farmhouse, Transitional

**Fabric / Leather** Crème Leather

Page: 3

**Phone**: 949 553 9856 | **Fax**: 949 553 9857