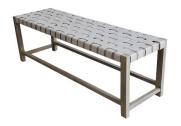

## **BENCH MADEIRA, CREME**

This transitional wooden frame bench is covered with woven vegetable tanned leather finished in a crème tone with a contrasting base. It is an ideal bench for the foot of the bed in your master or guest bedrooms.

## **ADDITIONAL INFORMATION**

**Dimensions** W 54 in x D 16 in x H 17.5 in

**Style/Function** Casual, Coastal, Farmhouse, Transitional

**Fabric / Leather** Crème Leather

Page: 3

**Phone**: 949 553 9856 | **Fax**: 949 553 9857