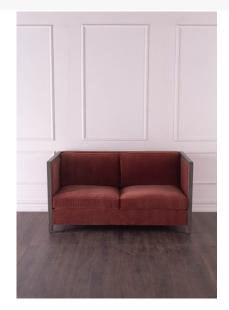

## LOVESEAT HABANA

Straight lines allow for additional seating space in a 64" wide loveseat. Its hard wood carved frame finished in multi-layer acorn adds class to a well-constructed, well-proportioned and comfortable piece bench made in the USA.