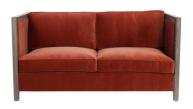

## LOVESEAT HABANA

Straight lines allow for additional seating space in a 64" wide loveseat. Its hard wood carved frame finished in multi-layer acorn adds class to a well-constructed, well-proportioned and comfortable piece bench made in the USA.

## **ADDITIONAL INFORMATION**

**Dimensions** 

W 63 in x D 31 in x H 33 in Spanish Hacienda

Style/Function

Finish

Acorn