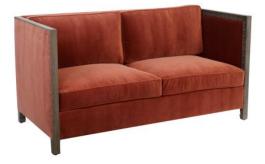

## LOVESEAT HABANA

Straight lines allow for additional seating space in a 64" wide loveseat. Its hard wood carved frame finished in multi-layer acorn adds class to a well-constructed, well-proportioned and comfortable piece bench made in the USA.

## **ADDITIONAL INFORMATION**

**Dimensions** 

W 63 in x D 31 in x H 33 in Spanish Hacienda

Style/Function

Finish

Acorn