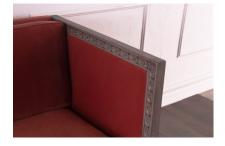

## LOVESEAT HABANA

Straight lines allow for additional seating space in a 64" wide loveseat. Its hard wood carved frame finished in multi-layer acorn adds class to a well-constructed, well-proportioned and comfortable piece bench made in the USA.

## **ADDITIONAL INFORMATION**

**Dimensions** 

W 63 in x D 31 in x H 33 in Spanish Hacienda

Style/Function

Finish

Acorn