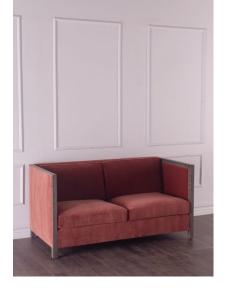

## LOVESEAT HABANA

Straight lines allow for additional seating space in a 64" wide loveseat. Its hard wood carved frame finished in multi-layer acorn adds class to a well-constructed, well-proportioned and comfortable piece bench made in the USA.

## **ADDITIONAL INFORMATION**

**Dimensions** 

W 63 in x D 31 in x H 33 in Spanish Hacienda

Style/Function

Finish

Acorn