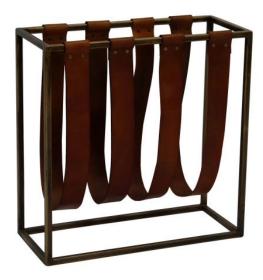

## MAGAZINE RACK, LEATHER/ METAL

Organize your favorite magazines for weekend readings in this elegant and transitional magazine rack. The hand finished saddle tone leather is complemented by a brass finish frame giving this accessory the perfect combination for today's farm house.