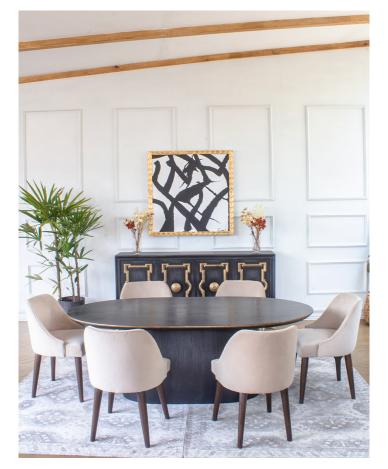

## MICHELLE COLLECTION

Placing our Michelle Buffet as a starting point for this very elegant and refined setting, we have created a Dining Room environment that is destined to those that appreciate an elevated experience at their home.

With an eclectic combination of mid-century inspired chairs covered in a sand-colored velvet, the contrast of the pedestal oval table finished in a distressed black tone with underlines of subtle grey, plays a balanced assortment of tones accented by the metallic detail that frame the doors as well as the edge of the tabletop.