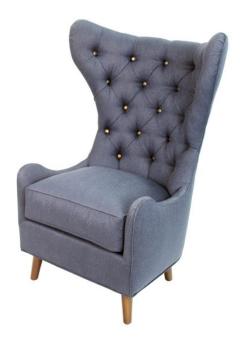

## WING CHAIR MICHELLE, NAVY FABRIC

Luxury is the right word to describe the Michelle chair. Its soft lines and accented wings along with the detailed tufting in the inside back make this piece an irresistible temptation for the connoisseurs.

## **PRODUCT DESCRIPTION**

Bench made in California.

Customization available.

COM Req: 7 Yards (Solid) 8 Yards (Pattern)