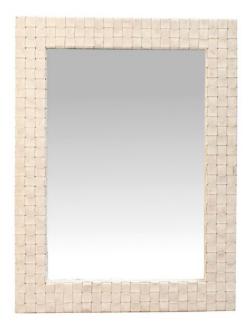

## **MIRROR SOHO RECTANGULAR, IVORY**

SKU: AM-002-1843-IVO | Categories: Living, Wall Décor |

Page: 1

**Phone**: 949 553 9856 | **Fax**: 949 553 9857

Email: sales@phcollection.com

## PRODUCT DESCRIPTION

Unlike the soft leather you are used to seeing on luxury leather goods such as high-end purses, vegetable tanned leathers are rustic, thick and very durable. For instance, consider this leather to be the type you would find in equestrian saddles and antique leather goods. Unlike chrome tanned leatherswhich have toxic properties, vegetable tanned products have less of an impact on our environment, eliminating much of the pollution caused by modern tanning methods. Every vegetable tanned leather produced is unique in its own way.

## **ADDITIONAL INFORMATION**

**Dimensions** W 40 in x D 2 in x H 30 in

**Style/Function** Coastal, Transitional

Fabric / Leather Ivory Leather

Page: 2

**Phone**: 949 553 9856 | **Fax**: 949 553 9857

Email: sales@phcollection.com