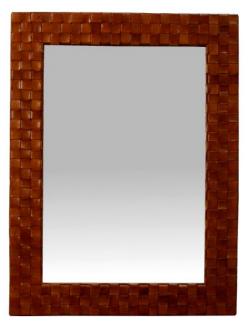

## MIRROR SOHO RECTANGULAR, SADDLE

SKU: AM-002-1843-SAD | Categories: Living, Wall Décor |

SE personal Home Collection

## **PRODUCT DESCRIPTION**

Unlike the soft leather you are used to seeing on luxury leather goods such as high-end purses, vegetable tanned leathers are rustic, thick and very durable. For instance, consider this leather to be the type you would find in equestrian saddles and antique leather goods. Unlike chrome tanned leatherswhich have toxic properties, vegetable tanned products have less of an impact on our environment, eliminating much of the pollution caused by modern tanning methods. Every vegetable tanned leather produced is unique in its own way.