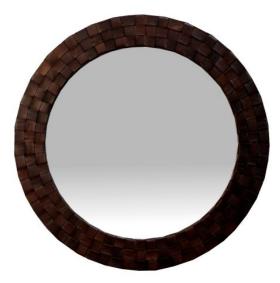

## **MIRROR SOHO ROUND, TOBACCO**

SKU: AM-002-1840-TOB | Categories: Living, Wall Décor |

SE personal Home Collection

## **PRODUCT DESCRIPTION**

Unlike the soft leather you are used to seeing on luxury leather goods such as high-end purses, vegetable tanned leathers are rustic, thick and very durable. For instance, consider this leather to be the type you would find in equestrian saddles and antique leather goods. Unlike chrome tanned leatherswhich have toxic properties, vegetable tanned products have less of an impact on our environment, eliminating much of the pollution caused by modern tanning methods. Every vegetable tanned leather produced is unique in its own way.

## **ADDITIONAL INFORMATION**

| Dimensions       | W 40 in x D 2 in x H 40 in |
|------------------|----------------------------|
| Style/Function   | Coastal, Transitional      |
| Fabric / Leather | Tobacco Leather            |