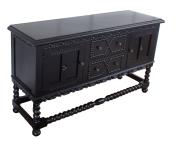

## **MISSION COLLECTION**

The Mission Dining Collection is pure Spanish Colonial elements combined to make you feel like you own a piece of Santa Barbara legacy.

The wire brushed black rectangular dining table Babette features hand turned legs all the way to the top and a carved detail along its top edge and apron. We have paired this group with the Mission Buffet, a classic that has been produced by us from the creation of the first product line.

## **PRODUCT DESCRIPTION**

This Collection includes:

Server Mission: Buffet Mission, Espresso - Peninsula (peninsulahome.com)

Dining Table Babette: <u>Dining table Babette rectangular, Black - Peninsula (peninsulahome.com)</u>