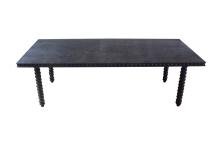

## **MISSION COLLECTION**

The Mission Dining Collection is pure Spanish Colonial elements combined to make you feel like you own a piece of Santa Barbara legacy.

The wire brushed black rectangular dining table Babette features hand turned legs all the way to the top and a carved detail along its top edge and apron. We have paired this group with the Mission Buffet, a classic that has been produced by us from the creation of the first product line.

## **PRODUCT DESCRIPTION**

This Collection includes:

Server Mission: Buffet Mission, Espresso - Peninsula (peninsulahome.com)

Dining Table Babette: <u>Dining table Babette rectangular, Black - Peninsula (peninsulahome.com)</u>