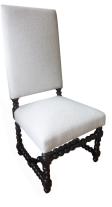

Spanish traditional Cordoba Dining Chairs covered in a white boucle, with high straight backs complement this set-in harmony offering a stark contrast between dark and light.

SKU: COL-MIS | Categories: Buffets and Sideboards, Dining, Dining Chairs, Dining Tables, In Stock, NEW

Dining Chair Cordoba (6) Cordoba chair, straight back - Peninsula (peninsulahome.com)

**GALLERY IMAGES** 