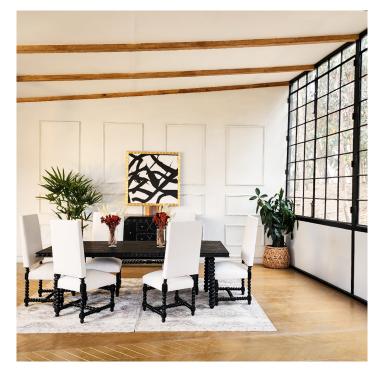

## **MISSION COLLECTION**

The Mission Dining Collection is pure Spanish Colonial elements combined to make you feel like you own a piece of Santa Barbara legacy.

The wire brushed black rectangular dining table Babette features hand turned legs all the way to the top and a carved detail along its top edge and apron. We have paired this group with the Mission Buffet, a classic that has been produced by us from the creation of the first product line.

Spanish traditional Cordoba Dining Chairs covered in a white boucle, with high straight backs complement this set-in harmony offering a stark contrast between dark and light.

SKU: COL-MIS | Categories: Buffets and Sideboards, Dining, Dining Chairs, Dining Tables, In Stock, NEW

## **PRODUCT DESCRIPTION**

This Collection includes:

Server Mission: Buffet Mission, Espresso - Peninsula (peninsulahome.com)

Dining Table Babette: <u>Dining table Babette rectangular, Black - Peninsula (peninsulahome.com)</u>

Dining Chair Cordoba (6) Cordoba chair, straight back - Peninsula (peninsulahome.com)

**GALLERY IMAGES** 