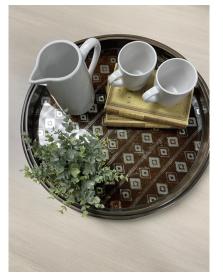

LILY, MODEL A**



With exquisite artistry, this stunning tray showcases the beauty of reverse painted glass. Each piece is meticulously hand-painted, resulting in a unique and intricate design that adds a touch of elegance to any space. The nesting feature offers versatility, allowing you to arrange and display the trays in various configurations. Whether used for serving drinks and appetizers or as a decorative accent, the Lily Model A Nesting Round Tray is a true work of art that combines functionality with exceptional craftsmanship. Elevate your home decor with this exquisite piece made in Peru.

SKU: AA-051-1820-A | Categories: <u>Accessories</u>, <u>Living</u> |



## **PRODUCT DESCRIPTION**

Handcrafted in Peru. In Stock - Quick Ship Set includes 2 trays.

## **GALLERY IMAGES**









## **ADDITIONAL INFORMATION**

Dimensions

W 19 in x D 19 in x H 2 in

Style/Function

Transitional