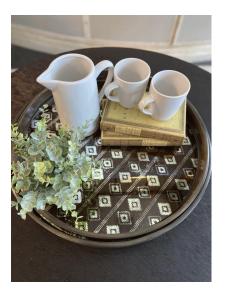

ILY, MODEL A**



With exquisite artistry, this stunning tray showcases the beauty of reverse painted glass. Each piece is meticulously hand-painted, resulting in a unique and intricate design that adds a touch of elegance to any space. The nesting feature offers versatility, allowing you to arrange and display the trays in various configurations. Whether used for serving drinks and appetizers or as a decorative accent, the Lily Model A Nesting Round Tray is a true work of art that combines functionality with exceptional craftsmanship. Elevate your home decor with this exquisite piece made in Peru.

SKU: AA-051-1820-A | Categories: <u>Accessories</u>, <u>Living</u> |



## **PRODUCT DESCRIPTION**

Handcrafted in Peru. In Stock - Quick Ship Set includes 2 trays.

## **GALLERY IMAGES**









## **ADDITIONAL INFORMATION**

Dimensions

W 19 in x D 19 in x H 2 in

Style/Function

Transitional