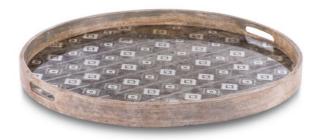

## **NESTING ROUND TRAY LILY, MODEL A**

With exquisite artistry, this stunning tray showcases the beauty of reverse painted glass. Each piece is meticulously hand-painted, resulting in a unique and intricate design that adds a touch of elegance to any space. The nesting feature offers versatility, allowing you to arrange and display the trays in various configurations. Whether used for serving drinks and appetizers or as a decorative accent, the Lily Model A Nesting Round Tray is a true work of art that combines functionality with exceptional craftsmanship. Elevate your home decor with this exquisite piece made in Peru.

## **PRODUCT DESCRIPTION**

Handcrafted in Peru. In Stock - Quick Ship Set includes 2 trays.