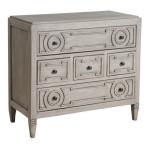

## **NIGHTSTAND VARLEZ**

A well proportioned nightstand that can be paired with many headboard styles and materials. Its classic elegant design incorporates neoclassic elements to an otherwise relaxed finish.

## **PRODUCT DESCRIPTION**

Handcrafted in Peru.

In stock - Quick ship

Customization available.