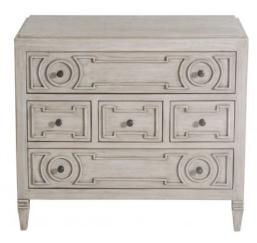

## **NIGHTSTAND VARLEZ**

A well proportioned nightstand that can be paired with many headboard styles and materials. Its classic elegant design incorporates neoclassic elements to an otherwise relaxed finish.

## **PRODUCT DESCRIPTION**

Handcrafted in Peru.

In stock - Quick ship

Customization available.

## **ADDITIONAL INFORMATION**

**Dimensions** W 30 in x D 19 in x H 28 in

**Style/Function** Coastal, Transitional

Page: 3

**Phone**: 949 553 9856 | **Fax**: 949 553 9857

Email: sales@phcollection.com