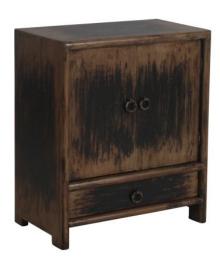

## **NIGHTSTAND BRAHMAN**

A perfect small night stand to complement your bedroom, finished in a multi layer process with black over exposed wood tones, clean lines, and a defined vintage flair. This nightstand works well with upholstered beds as well as our Brahman bed to make the perfect bedroom setting.

## **PRODUCT DESCRIPTION**

In stock - Quick ship