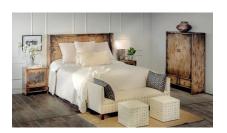

## **NIGHTSTAND BRAHMAN**

A perfect small night stand to complement your bedroom, finished in a multi layer process with black over exposed wood tones, clean lines, and a defined vintage flair. This nightstand works well with upholstered beds as well as our Brahman bed to make the perfect bedroom setting.