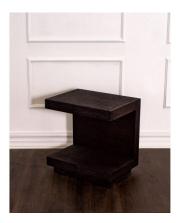

## **NIGHTSTAND CLARK**

The Clark nightstand is a versatile contemporary piece that displays a C clamp design. Apt to work in a modern and transitional environment, it is finished in wire brushed espresso tones with a lower shelf and a hidden upper drawer. Its perfect proportions are ideal for a tight space in a guest room or a large master bedroom alike.

## **ADDITIONAL INFORMATION**

Dimensions

Style/Function

W 24 in x D 17 in x H 24 in Casual, Transitional

Finish

Gr-305