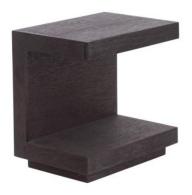

## **NIGHTSTAND CLARK**

The Clark nightstand is a versatile contemporary piece that displays a C clamp design. Apt to work in a modern and transitional environment, it is finished in wire brushed espresso tones with a lower shelf and a hidden upper drawer. Its perfect proportions are ideal for a tight space in a guest room or a large master bedroom alike.

## **ADDITIONAL INFORMATION**

Dimensions

Style/Function

W 24 in x D 17 in x H 24 in Casual, Transitional

Finish

Gr-305